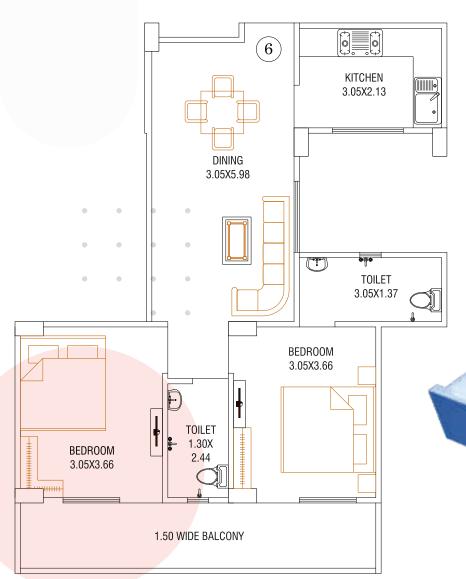

# 2BHK FLAT 104 USABLE AREA 89.22 SQMTR. SUPER AREA

109 SQMTR. (1173 SQFT.)

. . . . . . . . . . . .

. . . . . . . . . . . . .

2BHK

**FLAT 106** 

. . . . . . . . . . . .

. . . . . . . . . . . . .

USABLE AREA
73.88 SQMTR.
SUPER AREA
93.40 SQMTR.
(1005 SQFT.)