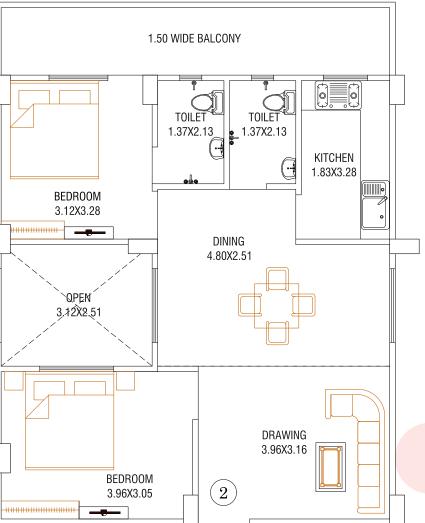

# 2BHK FLAT 101

USABLE AREA
67.19 SQMTR.
SUPER AREA
88 SQMTR.
(947 SQFT.)

. . . . . . . . . . . .

. . . . . . . . . . . .

. . . . . . . . . . . .

. . . . . . . .

. . . . . . . .

. . . . . . . . .

. . . . . . . . .