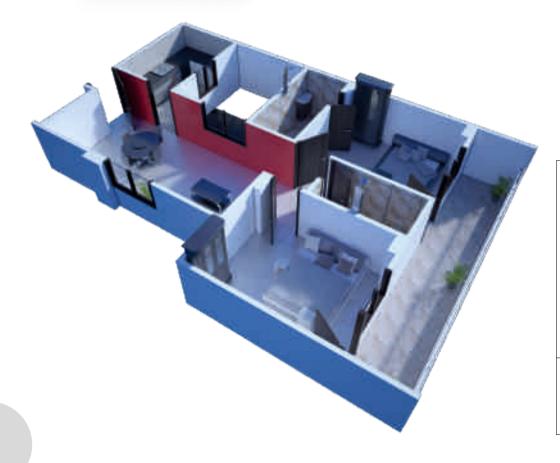

# 2BHK FLAT 101

USABLE AREA
67.19 SQMTR.
SUPER AREA
88 SQMTR.
(947 SQFT.)

. . . . . . . . . . . .

. . . . . . . . . . . .

. . . . . . . . . . . .

. . . . . . . .

. . . . . . . .

. . . . . . . . .

# 2BHK FLAT 102

USABLE AREA
80.39 SQMTR.
SUPER AREA
100 SQMTR.
(1076 SQFT.)

. . . . . . . . . . . .

. . . . . . . . . . . . .