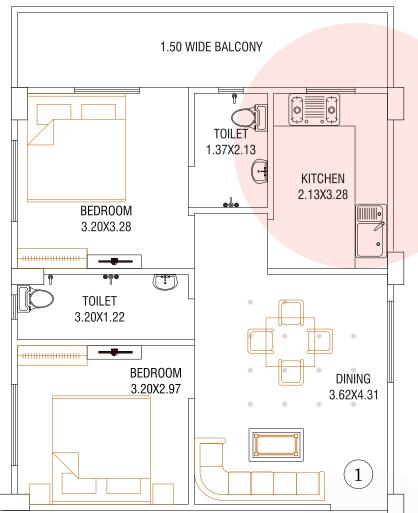

# 2BHK FLAT 102

USABLE AREA
80.39 SQMTR.
SUPER AREA
100 SQMTR.
(1076 SQFT.)

. . . . . . . . . . . .

. . . . . . . . . . . . .