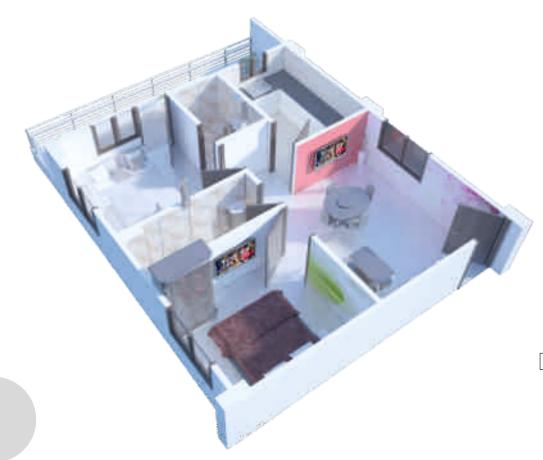

# 2BHK FLAT 101

USABLE AREA
67.19 SQMTR.
SUPER AREA
88 SQMTR.
(947 SQFT.)

. . . . . . . . . . . .

. . . . . . . . . . . .

. . . . . . . . . . . .

. . . . . . . .

. . . . . . . .

. . . . . . . . .