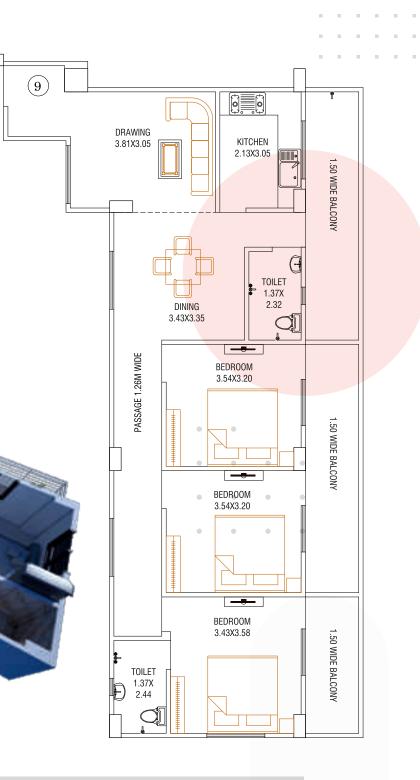

# **FLAT 108**

USABLE AREA **80.66 SQMTR.** 

SUPER AREA 104 SQMTR. (1120 SQFT.)