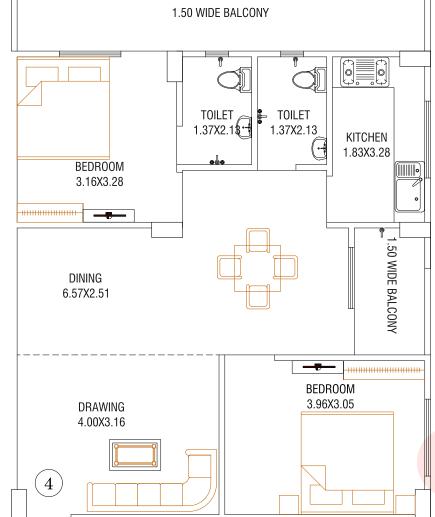

# 2BHK FLAT 104 USABLE AREA 89.22 SQMTR. SUPER AREA

109 SQMTR. (1173 SQFT.)

. . . . . . . . . . . .

. . . . . . . . . . . . .

2BHK

**FLAT 106** 

. . . . . . . . . . . .

. . . . . . . . . . . . .