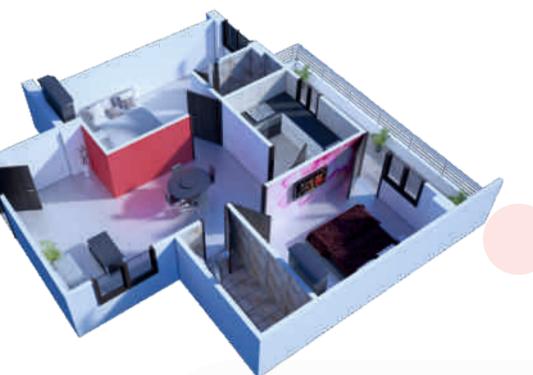

# 2BHK FLAT 104 USABLE AREA 89.22 SQMTR. SUPER AREA

109 SQMTR. (1173 SQFT.)

. . . . . . . . . . . .

. . . . . . . . . . . . .

2BHK

**FLAT 106** 

. . . . . . . . . . . .

. . . . . . . . . . . . .

USABLE AREA
73.88 SQMTR.
SUPER AREA
93.40 SQMTR.
(1005 SQFT.)