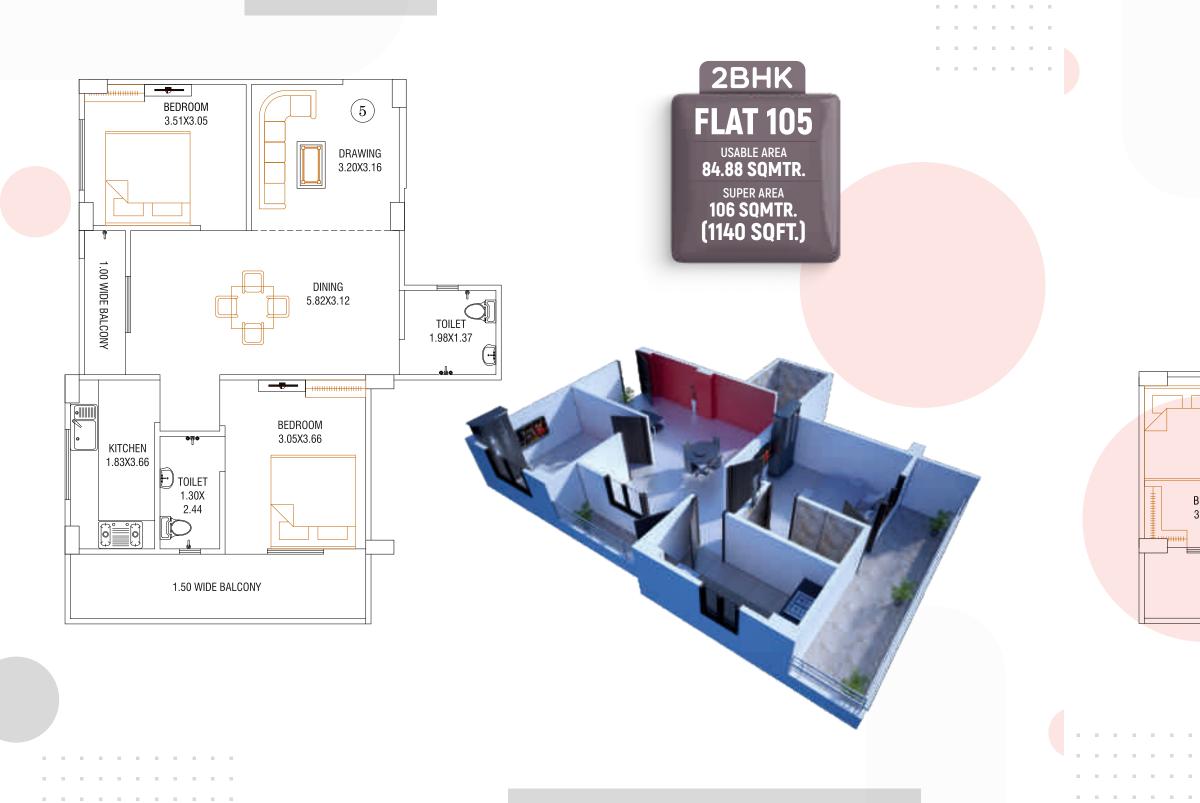

# 2BHK FLAT 101

USABLE AREA
67.19 SQMTR.
SUPER AREA
88 SQMTR.
(947 SQFT.)

. . . . . . . . . . . .

. . . . . . . . . . . .

. . . . . . . . . . . .

. . . . . . . .

. . . . . . . .

. . . . . . . . .