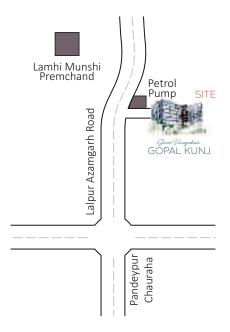

#### **LOCATION PLAN**

# THE SITE IS APPROXIMATELY

Schools - 3km. approx

Hospital - 2 km. approx

Hotel Hilton - 2km. approx
Airport - 20 km. approx
Railway Station - 5km. approx
BHU - 8km. approx
Ring Road - 600mtr. approx

Shreevinayakam<sup>®</sup>
GOPAL KUNJ