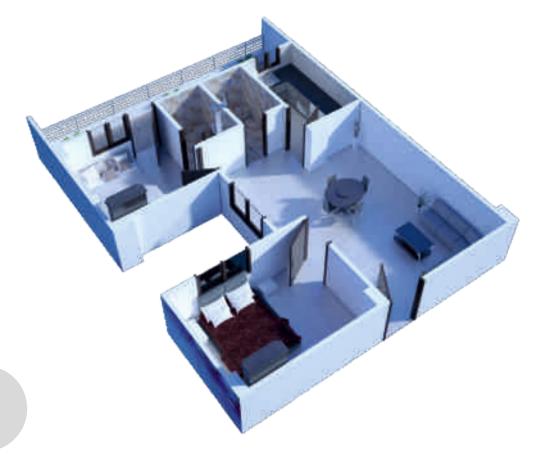

# 2BHK FLAT 101

USABLE AREA
67.19 SQMTR.
SUPER AREA
88 SQMTR.
(947 SQFT.)

. . . . . . . . . . . .

. . . . . . . . . . . .

. . . . . . . . . . . .

. . . . . . . .

. . . . . . . .

. . . . . . . . .

. . . . . . . . .