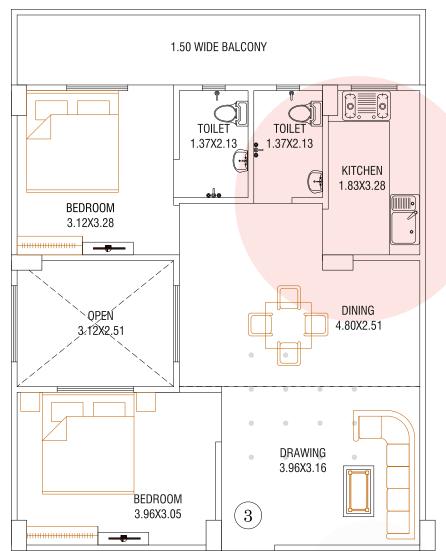

# **FLAT 103**

USABLE AREA 80.39 SQMTR. SUPER AREA 100 SQMTR. (1076 SQFT.)

. . . . . . . . . . . .

. . . . . . . .

. . . . . . . . .

. . . . . . .