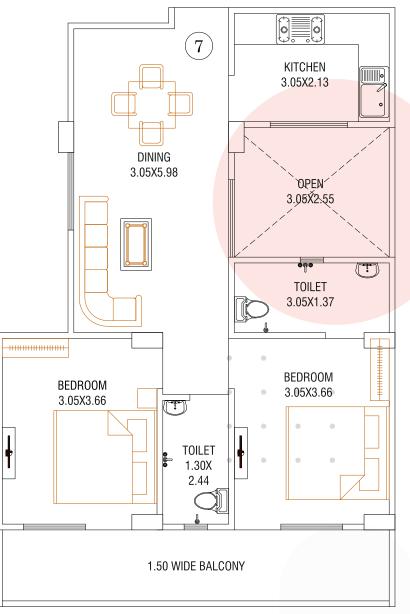

# **FLAT 103**

USABLE AREA 80.39 SQMTR. SUPER AREA 100 SQMTR. (1076 SQFT.)

. . . . . . . . . . . .

. . . . . . . .

. . . . . . . . .

. . . . . . .

# 2BHK FLAT 104 USABLE AREA 89.22 SQMTR. SUPER AREA

109 SQMTR. (1173 SQFT.)

. . . . . . . . . . . .

. . . . . . . . . . . . .

2BHK

**FLAT 106** 

. . . . . . . . . . . .

. . . . . . . . . . . . .