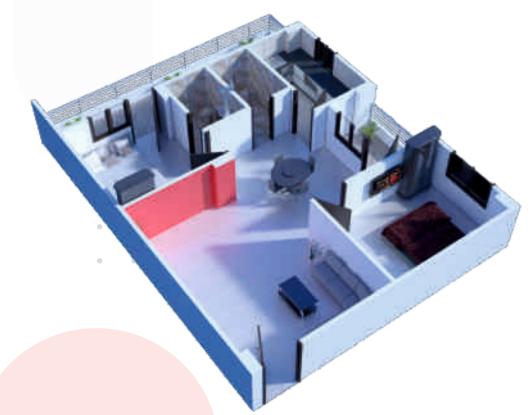

# **FLAT 103**

USABLE AREA 80.39 SQMTR. SUPER AREA 100 SQMTR. (1076 SQFT.)

. . . . . . . . . . . .

. . . . . . . .

. . . . . . . . .

. . . . . . .