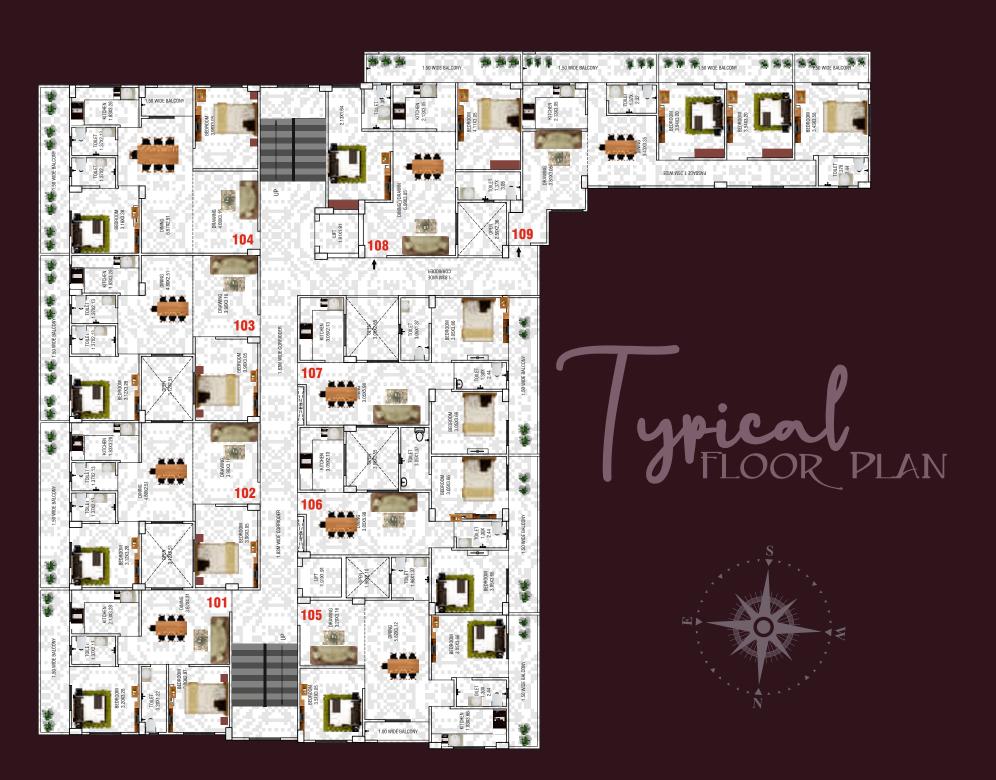

# 2BHK FLAT 101

USABLE AREA
67.19 SQMTR.
SUPER AREA
88 SQMTR.
(947 SQFT.)

. . . . . . . . . . . .

. . . . . . . . . . . .

. . . . . . . . . . . .

. . . . . . . .

. . . . . . . .

. . . . . . . . .