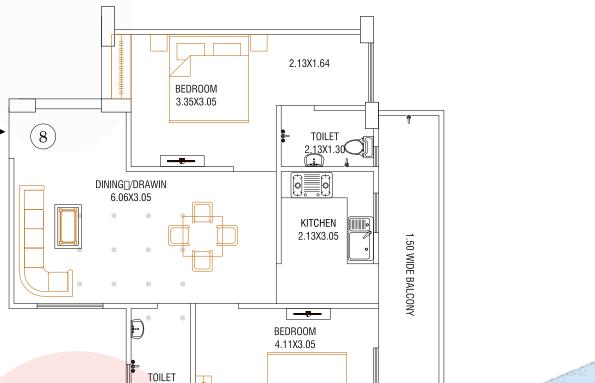

# **FLAT 108**

USABLE AREA **80.66 SQMTR.** 

SUPER AREA 104 SQMTR. (1120 SQFT.)