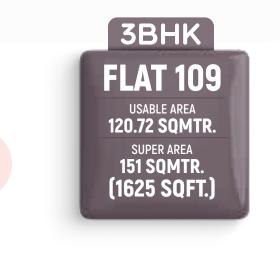

# **FLAT 108**

USABLE AREA **80.66 SQMTR.** 

SUPER AREA 104 SQMTR. (1120 SQFT.)